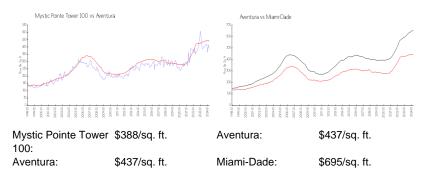

## **Market Information**

### **Inventory for Sale**

| Mystic Pointe Tower 100 | 2% |
|-------------------------|----|
| Aventura                | 5% |
| Miami-Dade              | 3% |

## Avg. Time to Close Over Last 12 Months

| Mystic Pointe Tower 100 | 88 days |
|-------------------------|---------|
| Aventura                | 89 days |
| Miami-Dade              | 81 days |