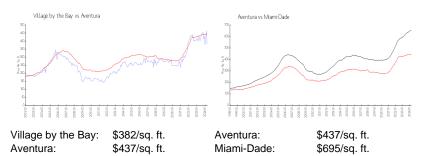

#### **Market Information**

#### **Inventory for Sale**

| Village by the Bay | 4% |
|--------------------|----|
| Aventura           | 5% |
| Miami-Dade         | 3% |

### Avg. Time to Close Over Last 12 Months

| Village by the Bay | 78 days |
|--------------------|---------|
| Aventura           | 89 days |
| Miami-Dade         | 81 days |