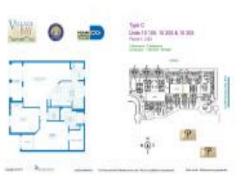

# Unit 10105 - Village by the Bay

10105 - 3255 NE 184 St, Aventura, FL, Miami-Dade 33160

#### **Unit Information**

| MLS Number:     | A11487514                                         |
|-----------------|---------------------------------------------------|
| Status:         | Active                                            |
| Size:           | 1,024 Sq ft.                                      |
| Bedrooms:       | 2                                                 |
| Full Bathrooms: | 1                                                 |
| Half Bathrooms: | 1                                                 |
| Parking Spaces: | Assigned Parking,Covered Parking,Guest<br>Parking |
| View:           |                                                   |
| Rental Price:   | \$2,800                                           |
| List PPSF:      | \$3                                               |
| Valuated Price: | \$352,000                                         |
| Valuated PPSF:  | \$344                                             |