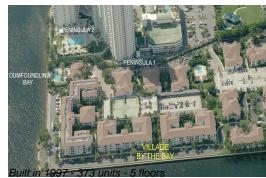

# **Building Information**

| Number of units:                         | 373 |
|------------------------------------------|-----|
| Number of active listings for rent:      | 20  |
| Number of active listings for sale:      | 16  |
| Building inventory for sale:             | 4%  |
| Number of sales over the last 12 months: | 17  |
| Number of sales over the last 6 months:  | 8   |
| Number of sales over the last 3 months:  | 3   |
|                                          |     |

# **Building Association Information**

Village by The Bay Condo Association (305) 935-4472