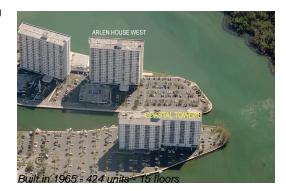

# Unit 606 - Coastal Towers

606 - 400 Kings Point Dr, Sunny Isles, FL, Miami-Dade 33160

#### **Building Information**

| Number of units:                         | 424 |
|------------------------------------------|-----|
| Number of active listings for rent:      | 9   |
| Number of active listings for sale:      | 32  |
| Building inventory for sale:             | 7%  |
| Number of sales over the last 12 months: | 20  |
| Number of sales over the last 6 months:  | 8   |
| Number of sales over the last 3 months:  | 1   |