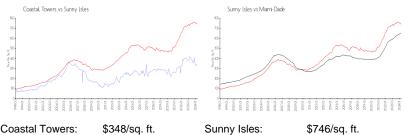

## **Market Information**

| Coastal Towers: | \$348/sq. ft. | Sunny Isles: | \$746/sq. ft. |
|-----------------|---------------|--------------|---------------|
| Sunny Isles:    | \$746/sq. ft. | Miami-Dade:  | \$695/sq. ft. |