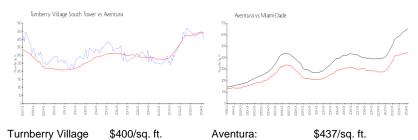

## **Market Information**

South Tower:
Aventura: \$437/sq. ft. Miami-Dade: \$695/sq. ft.