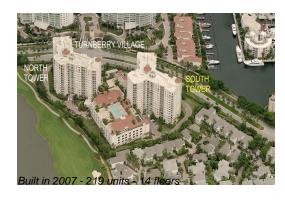

### **Building Information**

Number of units:

Number of active listings for rent:

Number of active listings for sale:

14

Building inventory for sale:

Number of sales over the last 12 months:

Number of sales over the last 6 months: