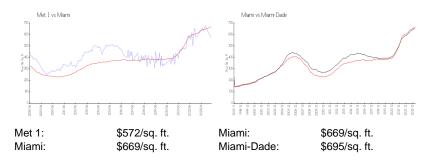

## **Market Information**

## **Inventory for Sale**

| Met 1      | 7% |
|------------|----|
| Miami      | 4% |
| Miami-Dade | 3% |

# Avg. Time to Close Over Last 12 Months

| Met 1      | 54 days |
|------------|---------|
| Miami      | 84 days |
| Miami-Dade | 81 days |