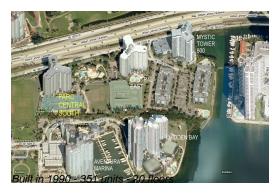

# Unit 1509 - Parc Central South

1509 - 3300 NE 191 St, Aventura, FL, Miami-Dade 33180

## **Building Information**

Number of units: 351
Number of active listings for rent: 18
Number of active listings for sale: 8
Building inventory for sale: 2%
Number of sales over the last 12 months: 14
Number of sales over the last 6 months: 5
Number of sales over the last 3 months: 1