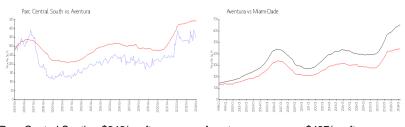

## **Market Information**

Parc Central South: \$346/sq. ft. Aventura: \$437/sq. ft. Aventura: \$437/sq. ft. Miami-Dade: \$695/sq. ft.