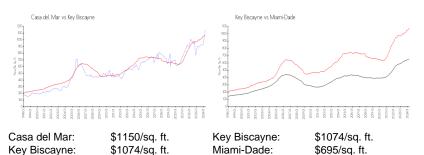

### **Market Information**

#### **Inventory for Sale**

| Casa del Mar | 1% |
|--------------|----|
| Key Biscayne | 2% |
| Miami-Dade   | 3% |

# Avg. Time to Close Over Last 12 Months

| Casa del Mar | 55 days |
|--------------|---------|
| Key Biscayne | 97 days |
| Miami-Dade   | 81 days |