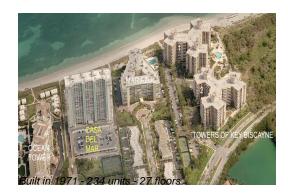

# Unit L5 - Casa del Mar

L5 - 881 Ocean Dr, Key Biscayne, FL, Miami-Dade 33149

#### **Building Information**

| Number of units:                         | 234 |
|------------------------------------------|-----|
| Number of active listings for rent:      | 7   |
| Number of active listings for sale:      | 3   |
| Building inventory for sale:             | 1%  |
| Number of sales over the last 12 months: | 6   |
| Number of sales over the last 6 months:  | 1   |
| Number of sales over the last 3 months:  | 0   |