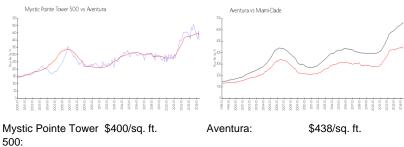

## **Market Information**

Aventura: \$438/sq. ft. Miami-Dade:

\$703/sq. ft.

**Inventory for Sale** 

| Mystic Pointe Tower 500 | 3% |
|-------------------------|----|
| Aventura                | 5% |
| Miami-Dade              | 3% |