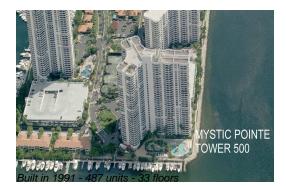

# Unit PH14 - Mystic Pointe Tower 500

PH14 - 3530 Mystic Pointe Dr, Aventura, FL, Miami-Dade 33180

## **Building Information**

| Number of units:                         | 483 |
|------------------------------------------|-----|
| Number of active listings for rent:      | 11  |
| Number of active listings for sale:      | 15  |
| Building inventory for sale:             | 3%  |
| Number of sales over the last 12 months: | 14  |
| Number of sales over the last 6 months:  | 6   |
| Number of sales over the last 3 months:  | 2   |
|                                          |     |