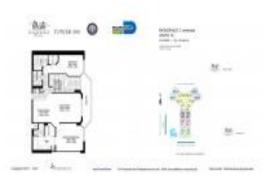

# Unit PH14 - Mystic Pointe Tower 500

PH14 - 3530 Mystic Pointe Dr, Aventura, FL, Miami-Dade 33180

#### **Unit Information**

| MLS Number:     | A11498150                             |
|-----------------|---------------------------------------|
| Status:         | Active                                |
| Size:           | 1,365 Sq ft.                          |
| Bedrooms:       | 2                                     |
| Full Bathrooms: | 2                                     |
| Half Bathrooms: | 1                                     |
| Parking Spaces: | Additional Spaces Available, Covered  |
|                 | Parking,Guest Parking,Parking         |
|                 | Garage,Valet Parking                  |
| View:           | Bay, Ocean View, Direct Ocean, Tennis |
|                 | Court View                            |
| Rental Price:   | \$3,999                               |
| List PPSF:      | \$3                                   |
| Valuated Price: | \$659,000                             |
| Valuated PPSF:  | \$483                                 |
|                 |                                       |