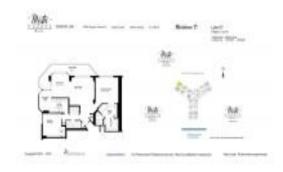

# **Unit 1607 - Mystic Pointe Tower 300**

1607 - 3600 Mystic Pointe Dr, Aventura, FL, Miami-Dade 33180

#### **Unit Information**

MLS Number: A11499283 Status: Active Size: 1,353 Sq ft.

Bedrooms: Full Bathrooms: 2

Half Bathrooms:

Parking Spaces: Guest Parking, Parking Garage, Valet

View: Intracoastal View, Water View