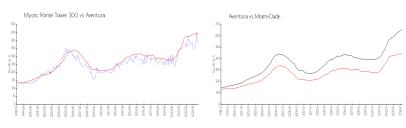

#### **Market Information**

Mystic Pointe Tower \$373/sq. ft.

300: Aventura:

\$437/sq. ft.

Aventura: \$437/sq. ft.

Miami-Dade: \$695/sq. ft.