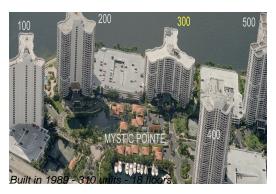

# **Building Information**

Number of units: 310 Number of active listings for rent: 6 Number of active listings for sale: 10 Building inventory for sale: 3% Number of sales over the last 12 months: Number of sales over the last 6 months: Number of sales over the last 3 months: