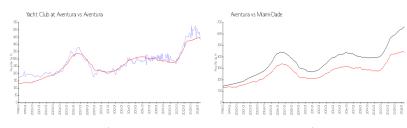

#### **Market Information**

Yacht Club at \$434/sq. ft. Aventura: \$438/sq. ft.

Aventura:

Aventura: \$438/sq. ft. Miami-Dade: \$703/sq. ft.