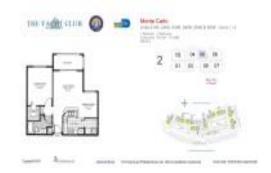

# Unit 2206 - Yacht Club at Aventura

2206 - 19501 E Country Club Dr, Aventura, FL, Miami-Dade 33180

#### **Unit Information**

 MLS Number:
 A11501849

 Status:
 Active

 Size:
 750 Sq ft.

 Bedrooms:
 1

Full Bathrooms: Half Bathrooms: Parking Spaces:

View:

 Rental Price:
 \$2,450