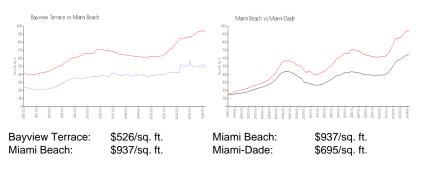

ice is a baseline figure that does not take into account any specific renovation, upgrade, split, merge, or deterioration of the unit.

# 



## **Building Information**

| Number of units:                         | 195 |
|------------------------------------------|-----|
| Number of active listings for rent:      | 0   |
| Number of active listings for sale:      | 5   |
| Building inventory for sale:             |     |
| Number of sales over the last 12 months: | 9   |
| Number of sales over the last 6 months:  | 7   |
| Number of sales over the last 3 months:  | 4   |
|                                          |     |

# **Building Association Information**

Bayview Terrace Association Inc Address: 1228 West Ave, Miami Beach, FL 33139, Phone: +1 305-672-6600

# **Market Information**



### **Inventory for Sale**

| Bayview Terrace | 3% |
|-----------------|----|
| Miami Beach     | 4% |
| Miami-Dade      | 3% |

### Avg. Time to Close Over Last 12 Months

| Bayview Terrace | 59 days |
|-----------------|---------|
| Miami Beach     | 97 days |
| Miami-Dade      | 81 days |