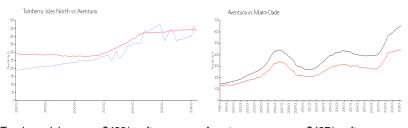

#### Market Information

Miami-Dade:

\$695/sq. ft.

Turnberry Isles \$438/sq. ft. Aventura: \$437/sq. ft. North:

## Avg. Time to Close Over Last 12 Months

\$437/sq. ft.

Turnberry Isles North 52 days Aventura 89 days Miami-Dade 81 days