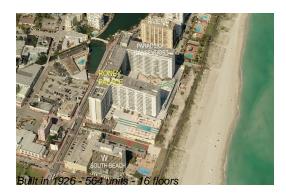

#### **Building Information**

| Number of units:                         | 564 |
|------------------------------------------|-----|
| Number of active listings for rent:      | 54  |
| Number of active listings for sale:      | 29  |
| Building inventory for sale:             | 5%  |
| Number of sales over the last 12 months: | 16  |
| Number of sales over the last 6 months:  | 3   |
| Number of sales over the last 3 months:  | 2   |