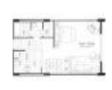

# Unit 843 - Roney Palace

843 - 2301 Collins Av, Miami Beach, FL, Miami-Dade 33139

### **Unit Information**

| MLS Number:<br>Status:<br>Size: | A11505815<br>Active<br>660 Sq ft. |
|---------------------------------|-----------------------------------|
| Bedrooms:                       |                                   |
| Full Bathrooms:                 | 1                                 |
| Half Bathrooms:                 |                                   |
| Parking Spaces:                 |                                   |
| View:                           |                                   |
| Rental Price:                   | \$4,700                           |
| List PPSF:                      | \$7                               |
| Valuated Price:                 | \$884.000                         |
| Valuated PPSF:                  | \$1,339                           |
|                                 |                                   |