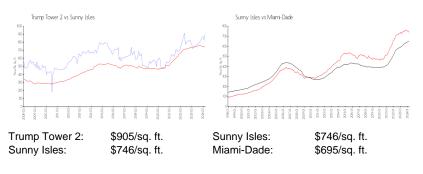

#### **Inventory for Sale**

| Trump Tower 2 | 3% |
|---------------|----|
| Sunny Isles   | 5% |
| Miami-Dade    | 3% |

### Avg. Time to Close Over Last 12 Months

| Trump Tower 2 | 127 days |
|---------------|----------|
| Sunny Isles   | 114 days |
| Miami-Dade    | 81 days  |