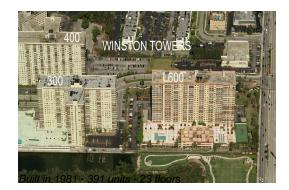

# Unit 1514 - Winston Tower 600

1514 - 210 174 St, Sunny Isles, FL, Miami-Dade 33160

#### **Building Information**

| Number of units:                         | 391 |
|------------------------------------------|-----|
| Number of active listings for rent:      | 12  |
| Number of active listings for sale:      | 7   |
| Building inventory for sale:             | 1%  |
| Number of sales over the last 12 months: | 9   |
| Number of sales over the last 6 months:  | 7   |
| Number of sales over the last 3 months:  | 2   |