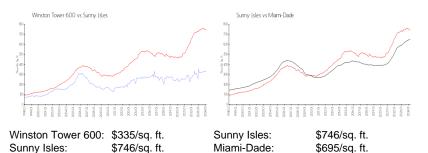

#### **Market Information**

| Winston Tower 600 | 2% |
|-------------------|----|
| Sunny Isles       | 5% |
| Miami-Dade        | 3% |
|                   |    |