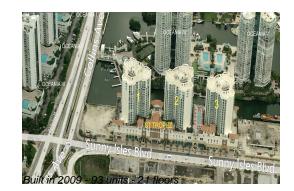

# Unit 1704 - St Tropez 1

1704 - 150 Sunny Isles Blvd, Sunny Isles, FL, Miami-Dade 33160

## **Building Information**

| Number of units:                         | 93  |
|------------------------------------------|-----|
| Number of active listings for rent:      | 8   |
| Number of active listings for sale:      | 10  |
| Building inventory for sale:             | 10% |
| Number of sales over the last 12 months: | 1   |
| Number of sales over the last 6 months:  | 0   |
| Number of sales over the last 3 months:  | 0   |
|                                          |     |

# **Building Association Information**

St. Tropez Condominiums 330 Sunny Isles Blvd Sunny Isles Beach, FL 33160 Tel: 305-692-8500 fax: 305-692-8501

http://csisttropez.com/sttropezmaster/outside\_home.asp