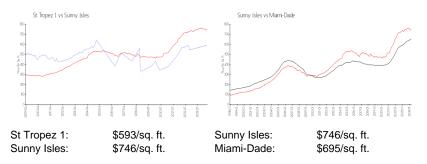

## **Market Information**

#### **Inventory for Sale**

| St Tropez 1 | 11% |
|-------------|-----|
| Sunny Isles | 5%  |
| Miami-Dade  | 3%  |

#### Avg. Time to Close Over Last 12 Months

| St Tropez 1 | 148 days |
|-------------|----------|
| Sunny Isles | 114 days |

Miami-Dade