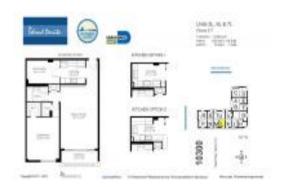

# **Unit 6L - Island Pointe**

6L - 10350 W Bay Harbor Dr, Bay Harbor, FL, Miami-Dade 33154

#### **Unit Information**

 MLS Number:
 A11508621

 Status:
 Pending

 Size:
 950 Sq ft.

 Bedrooms:
 1

Full Bathrooms:

Half Bathrooms:

Parking Spaces: 1 Space, Assigned Parking

View: Bay,Water View

 Rental Price:
 \$2,650

 List PPSF:
 \$3

 Valuated Price:
 \$383,000

 Valuated PPSF:
 \$403

The above valuated price is a baseline figure that does not take into account any specific renovation, upgrade, split, merge, or deterioration of the unit.