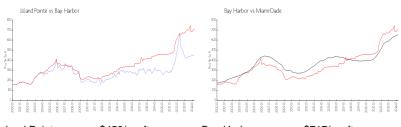

## **Market Information**

Island Pointe:\$453/sq. ft.Bay Harbor:\$717/sq. ft.Bay Harbor:\$717/sq. ft.Miami-Dade:\$695/sq. ft.