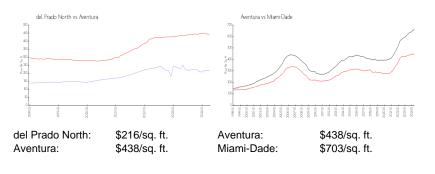

### **Inventory for Sale**

| del Prado North | 7% |
|-----------------|----|
| Aventura        | 5% |
| Miami-Dade      | 3% |

# Avg. Time to Close Over Last 12 Months

| del Prado North | 120 days |
|-----------------|----------|
| Aventura        | 89 days  |

Sil Paccing 1

Miami-Dade