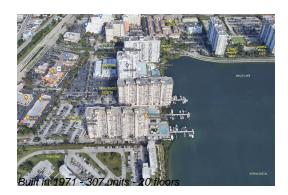

# Unit 18071 Biscayne Blvd # 302 - del Prado North

18071 Biscayne Blvd # 302 - 18051 Biscayne Blvd, Aventura, FL, Miami-Dade 33160

### **Building Information**

| Number of units:                         | 307 |
|------------------------------------------|-----|
| Number of active listings for rent:      | 0   |
| Number of active listings for sale:      | 21  |
| Building inventory for sale:             | 6%  |
| Number of sales over the last 12 months: | 28  |
| Number of sales over the last 6 months:  | 9   |
| Number of sales over the last 3 months:  | 3   |
|                                          |     |