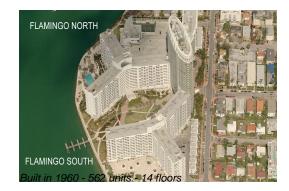

### **Building Information**

| Number of units:                         | 562 |
|------------------------------------------|-----|
| Number of active listings for rent:      | 115 |
| Number of active listings for sale:      | 18  |
| Building inventory for sale:             | 3%  |
| Number of sales over the last 12 months: | 20  |
| Number of sales over the last 6 months:  | 11  |
| Number of sales over the last 3 months:  | 8   |