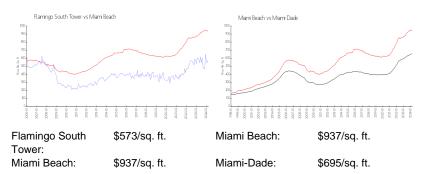

### **Inventory for Sale**

| Flamingo South Tower | 3% |
|----------------------|----|
| Miami Beach          | 4% |
| Miami-Dade           | 3% |

## Avg. Time to Close Over Last 12 Months

| Flamingo South Tower | 144 days |
|----------------------|----------|
| Miami Beach          | 97 days  |
| Miami-Dade           | 81 days  |