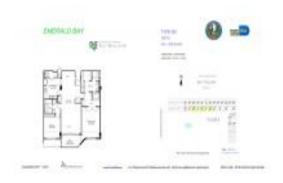

# Unit 635 - Emerald Bay

635 - 151 Crandon Blvd, Key Biscayne, FL, Miami-Dade 33149

#### **Unit Information**

 MLS Number:
 A11513596

 Status:
 Active

 Size:
 1,547 Sq ft.

Bedrooms: 2 Full Bathrooms: 2

Half Bathrooms:

Parking Spaces: 1 Space, Assigned Parking, Guest Parking View: Garden View, Other View, Pool Area View

 Rental Price:
 \$7,000

 List PPSF:
 \$5

 Valuated Price:
 \$1,421,000

 Valuated PPSF:
 \$919

The above valuated price is a baseline figure that does not take into account any specific renovation, upgrade, split, merge, or deterioration of the unit.