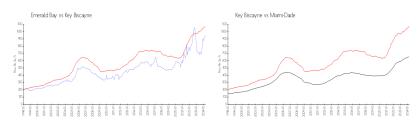

#### **Market Information**

Emerald Bay: \$953/sq. ft. Key Biscayne: \$1074/sq. ft. Key Biscayne: \$1074/sq. ft. Miami-Dade: \$695/sq. ft.