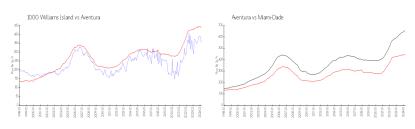

#### **Market Information**

 1000 Williams Island: \$352/sq. ft.
 Aventura:
 \$437/sq. ft.

 Aventura:
 \$437/sq. ft.
 Miami-Dade:
 \$695/sq. ft.