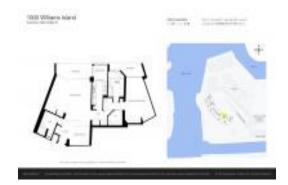

# Unit 2105 - 1000 Williams Island

2105 - 1000 Island Blvd, Aventura, FL, Miami-Dade 33160

#### **Unit Information**

MLS Number: A11513890 Status: Active Size: 1,230 Sq ft.

Bedrooms: 2 Full Bathrooms: 2

Half Bathrooms:

Parking Spaces: 1 Space, Assigned Parking, Valet Parking
View: Pay Intrappartal View Ocean View

View: Bay,Intracoastal View,Ocean View

 Rental Price:
 \$3,999

 List PPSF:
 \$3

 Valuated Price:
 \$399,000

 Valuated PPSF:
 \$324

The above valuated price is a baseline figure that does not take into account any specific renovation, upgrade, split, merge, or deterioration of the unit.