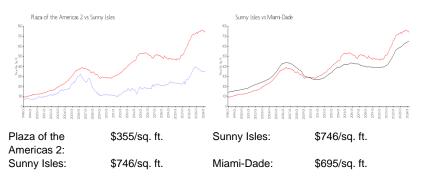

## **Inventory for Sale**

| Plaza of the Americas 2 | 3% |
|-------------------------|----|
| Sunny Isles             | 5% |
| Miami-Dade              | 3% |