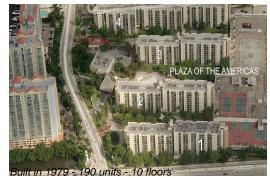

# Unit 221 - Plaza of the Americas 2

221 - 16919 N Bay Rd, Sunny Isles, FL, Miami-Dade 33160

## **Building Information**

| Number of units:                         | 190 |
|------------------------------------------|-----|
| Number of active listings for rent:      | 4   |
| Number of active listings for sale:      | 5   |
| Building inventory for sale:             | 2%  |
| Number of sales over the last 12 months: | 2   |
| Number of sales over the last 6 months:  | 0   |
| Number of sales over the last 3 months:  | 0   |