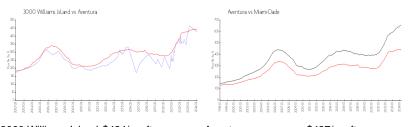

## **Market Information**

3000 Williams Island: \$424/sq. ft. Aventura: \$437/sq. ft. Aventura: \$437/sq. ft. Miami-Dade: \$695/sq. ft.