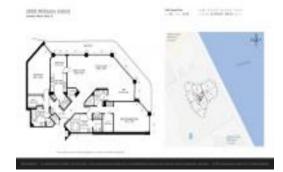

# Unit 2405 - 3000 Williams Island

2405 - 3000 Island Blvd, Aventura, FL, Miami-Dade 33160

#### **Unit Information**

 MLS Number:
 A11515081

 Status:
 Active

 Size:
 2,154 Sq ft.

 Bedrooms:
 2

Full Bathrooms: 3

Half Bathrooms:

Parking Spaces: Valet Parking

View: Intracoastal View,Ocean View,Water View

 Rental Price:
 \$7,500

 List PPSF:
 \$3

 Valuated Price:
 \$958,000

 Valuated PPSF:
 \$445

The above valuated price is a baseline figure that does not take into account any specific renovation, upgrade, split, merge, or deterioration of the unit.