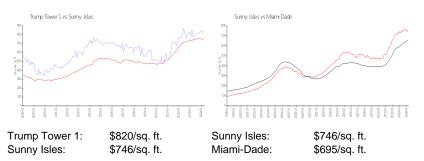

## **Inventory for Sale**

| Trump Tower 1 | 6% |
|---------------|----|
| Sunny Isles   | 5% |
| Miami-Dade    | 3% |

#### Avg. Time to Close Over Last 12 Months

| Trump Tower 1 | 118 days |
|---------------|----------|
| Sunny Isles   | 114 days |
| Miami-Dade    | 81 days  |