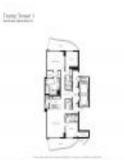

## **Inventory for Sale**

| Trump Tower 1 | 6% |
|---------------|----|
| Sunny Isles   | 5% |
| Miami-Dade    | 3% |

#### Avg. Time to Close Over Last 12 Months

| Trump Tower 1 | 118 days |
|---------------|----------|
| Sunny Isles   | 114 days |
| Miami-Dade    | 81 days  |