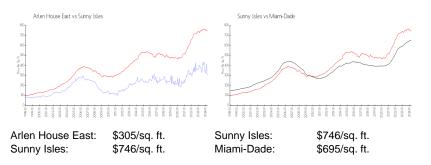

#### **Inventory for Sale**

| Arlen House East | 4% |
|------------------|----|
| Sunny Isles      | 5% |
| Miami-Dade       | 3% |

#### Avg. Time to Close Over Last 12 Months

| Arlen House East | 90 days  |
|------------------|----------|
| Sunny Isles      | 115 days |
| Miami-Dade       | 81 days  |

NAME AND ADDRESS OF