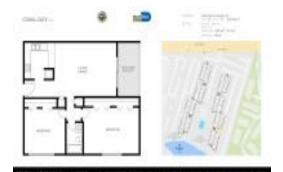

## **Unit 1-522 - Coral Gate East**

1-522 - 6930-5960 Miami Gardens Dr, Hialeah, FL, Miami-Dade 33015

#### **Unit Information**

 MLS Number:
 A11516510

 Status:
 Pending

 Size:
 980 Sq ft.

 Bedrooms:
 2

 Full Bathrooms:
 1

Half Bathrooms: Parking Spaces:

View: