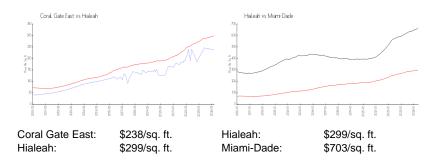

tus:
 Pending

 Size:
 980 Sq ft.

 Bedrooms:
 2

 Full Bathrooms:
 1

Half Bathrooms: Parking Spaces:

View:

 Rental Price:
 \$2,200

 List PPSF:
 \$2

 Valuated Price:
 \$234,000

 Valuated PPSF:
 \$239

The above valuated price is a baseline figure that does not take into account any specific renovation, upgrade, split, merge, or deterioration of the unit.

### **Building Information**

Number of units: 356
Number of active listings for rent: 0
Number of active listings for sale: 2
Building inventory for sale: 0%
Number of sales over the last 12 months: 8
Number of sales over the last 6 months: 1
Number of sales over the last 3 months: 0

### **Building Association Information**

Coral Gate East Condominum 6952 NW 186th St, Hialeah, FL 33015 (305) 362-5852

### **Market Information**



## **Inventory for Sale**

Coral Gate East 1% Hialeah 1% Miami-Dade 3%

# Avg. Time to Close Over Last 12 Months

Coral Gate East 36 days
Hialeah 28 days
Miami-Dade 81 days