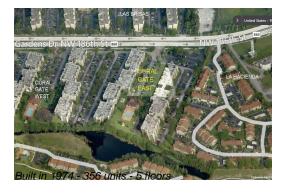

## **Unit 1-522 - Coral Gate East**

1-522 - 6930-5960 Miami Gardens Dr, Hialeah, FL, Miami-Dade 33015

### **Building Information**

Number of units: 356
Number of active listings for rent: 0
Number of active listings for sale: 2
Building inventory for sale: 0%
Number of sales over the last 12 months: 8
Number of sales over the last 6 months: 1
Number of sales over the last 3 months: 0