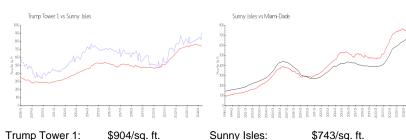

#### **Market Information**

Sunny Isles: \$743/sq. ft. Sunny Isles: \$743/sq. ft. Miami-Dade: \$703/sq. ft.