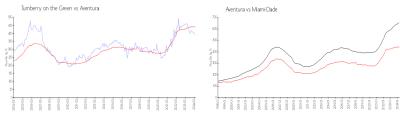

## **Market Information**

Turnberry on the \$396/sq. ft. Aventura: \$437/sq. ft.

Green:

Aventura: \$437/sq. ft. Miami-Dade: \$695/sq. ft.