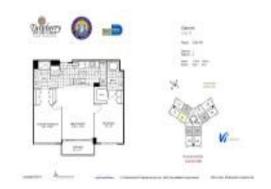

#### **Unit Information**

 MLS Number:
 A11517466

 Status:
 Active

 Size:
 1,175 Sq ft.

 Bedrooms:
 2

Bedrooms: 2 Full Bathrooms: 2

Half Bathrooms:

Parking Spaces: 1 Space, Assigned Parking

 View:
 Other View

 Rental Price:
 \$3,190

 List PPSF:
 \$3

 Valuated Price:
 \$444,000

 Valuated PPSF:
 \$378

The above valuated price is a baseline figure that does not take into account any specific renovation, upgrade, split, merge, or deterioration of the unit.