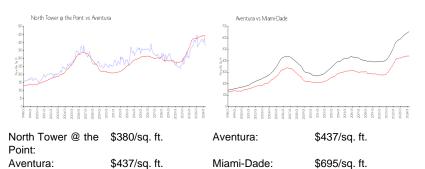

### **Inventory for Sale**

| North Tower @ the Point | 8% |
|-------------------------|----|
| Aventura                | 5% |
| Miami-Dade              | 3% |

# Avg. Time to Close Over Last 12 Months

| North Tower @ the Point | 86 days |
|-------------------------|---------|
| Aventura                | 89 days |
| Miami-Dade              | 81 days |