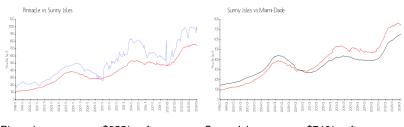

### **Market Information**

Pinnacle: \$955/sq. ft. Sunny Isles: \$746/sq. ft. Sunny Isles: \$746/sq. ft. Miami-Dade: \$695/sq. ft.