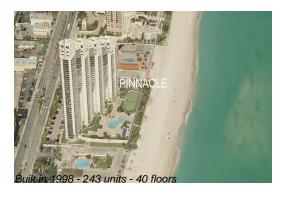

## **Building Information**

Number of units: 243
Number of active listings for rent: 19
Number of active listings for sale: 5
Building inventory for sale: 2%
Number of sales over the last 12 months: 8
Number of sales over the last 6 months: 4
Number of sales over the last 3 months: 2

## **Building Association Information**

The Pinnacle Condominium Association Inc (305) 935-7155 & (305) 932-7001