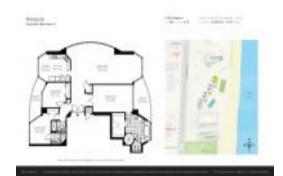

# Unit 1208 - Pinnacle

1208 - 17555 Collins Av, Sunny Isles, FL, Miami-Dade 33160

#### **Unit Information**

MLS Number: A11518868
Status: Active
Size: 2,090 Sq ft.

Bedrooms: 3 Full Bathrooms: 3

Half Bathrooms: Parking Spaces:

View:

 Rental Price:
 \$8,000

 List PPSF:
 \$4

 Valuated Price:
 \$2,047,000