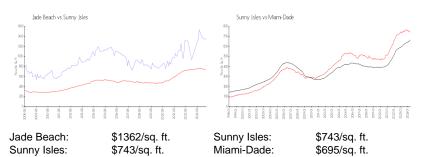

#### **Market Information**

## Avg. Time to Close Over Last 12 Months

| Jade Beach  | 174 days |
|-------------|----------|
| Sunny Isles | 115 days |
| Miami-Dade  | 81 days  |