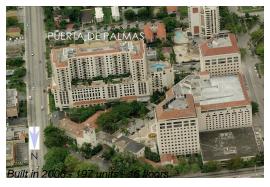

### **Building Information**

Number of units: 197
Number of active listings for rent: 2
Number of active listings for sale: 9
Building inventory for sale: 4%
Number of sales over the last 12 months: 15
Number of sales over the last 6 months: 7
Number of sales over the last 3 months: 5