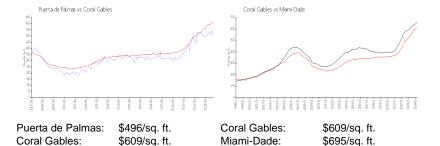

# **Inventory for Sale**

Puerta de Palmas 5% Coral Gables 2% Miami-Dade 3%

## Avg. Time to Close Over Last 12 Months

Puerta de Palmas 37 days Coral Gables 62 days Miami-Dade 81 days