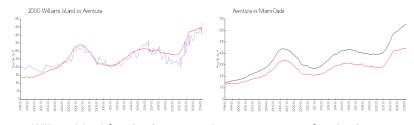

## **Market Information**

2000 Williams Island: \$477/sq. ft. Aventura: \$437/sq. ft. Aventura: \$437/sq. ft. Miami-Dade: \$695/sq. ft.