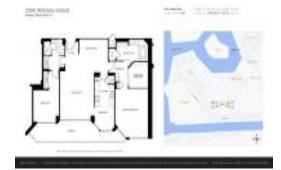

# Unit 503 - 2000 Williams Island

503 - 2000 Island Blvd, Aventura, FL, Miami-Dade 33160

#### **Unit Information**

 MLS Number:
 A11519357

 Status:
 Active

 Size:
 1,560 Sq ft.

Bedrooms: 2
Full Bathrooms: 2
Half Bathrooms:

Parking Spaces: Valet Parking View: Other View Rental Price: \$4,900 List PPSF: \$3 Valuated Price: \$565,000