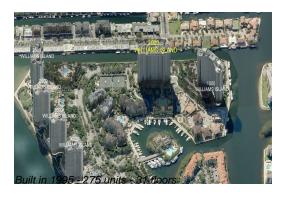

# Unit 503 - 2000 Williams Island

503 - 2000 Island Blvd, Aventura, FL, Miami-Dade 33160

## **Building Information**

Valuated PPSF:

Number of units: 275
Number of active listings for rent: 3
Number of active listings for sale: 7
Building inventory for sale: 2%
Number of sales over the last 12 months: 10
Number of sales over the last 6 months: 5
Number of sales over the last 3 months: 4