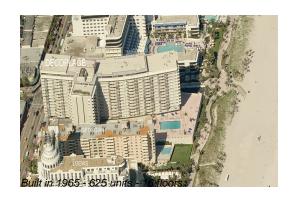

# Unit 1120 - Decoplage

1120 - 100 Lincoln Rd, Miami Beach, FL, Miami-Dade 33139

#### **Building Information**

| Number of units:                         | 625 |
|------------------------------------------|-----|
| Number of active listings for rent:      | 129 |
| Number of active listings for sale:      | 43  |
| Building inventory for sale:             | 6%  |
| Number of sales over the last 12 months: | 21  |
| Number of sales over the last 6 months:  | 5   |
| Number of sales over the last 3 months:  | 3   |
|                                          |     |