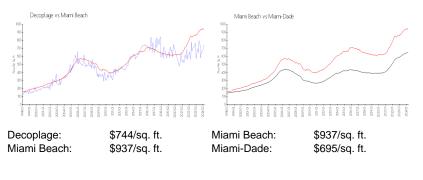

## **Market Information**

# **Inventory for Sale**

| Decoplage   | 7% |
|-------------|----|
| Miami Beach | 4% |
| Miami-Dade  | 3% |

# Avg. Time to Close Over Last 12 Months

| Decoplage   | 130 days |
|-------------|----------|
| Miami Beach | 97 days  |
| Miami-Dade  | 81 days  |

see have the second second second second