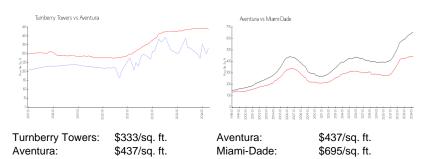

### **Inventory for Sale**

Turnberry Towers 6%
Aventura 5%
Miami-Dade 3%

# Avg. Time to Close Over Last 12 Months

Turnberry Towers 140 days Aventura 89 days Miami-Dade 81 days