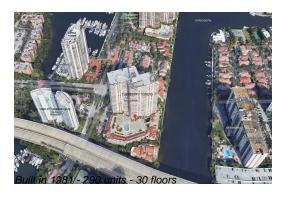

### **Building Information**

Number of units: 290
Number of active listings for rent: 0
Number of active listings for sale: 16
Building inventory for sale: 5%
Number of sales over the last 12 months: 17
Number of sales over the last 6 months: 7
Number of sales over the last 3 months: 4

Turnberry Towers Address: 19355 Turnberry Way, Miami, FL 33180

Phone: +1 305-935-3000