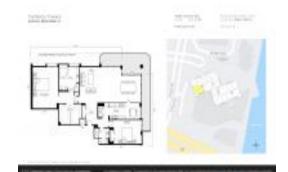

# **Unit 6E - Turnberry Towers**

6E - 19355 Turnberry Ave, Aventura, FL, Miami-Dade 33180

#### **Unit Information**

 MLS Number:
 A11521168

 Status:
 Active

 Size:
 1,990 Sq ft.

Bedrooms: 2 Full Bathrooms: 2

Half Bathrooms: Parking Spaces:

View:

 Rental Price:
 \$3,700