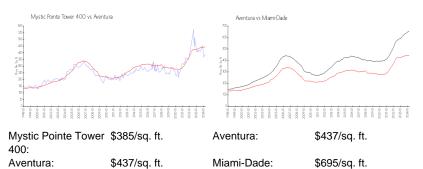

# **Market Information**

## **Inventory for Sale**

| Mystic Pointe Tower 400 | 6% |
|-------------------------|----|
| Aventura                | 5% |
| Miami-Dade              | 3% |

## Avg. Time to Close Over Last 12 Months

| Mystic Pointe Tower 400 | 149 days |
|-------------------------|----------|
| Aventura                | 89 days  |
| Miami-Dade              | 81 days  |