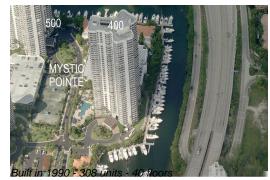

# Unit 3601 - Mystic Pointe Tower 400

3601 - 3500 Mystic Pointe Dr, Aventura, FL, Miami-Dade 33180

## **Building Information**

| Number of units:                         | 308 |
|------------------------------------------|-----|
| Number of active listings for rent:      | 8   |
| Number of active listings for sale:      | 17  |
| Building inventory for sale:             | 5%  |
| Number of sales over the last 12 months: | 11  |
| Number of sales over the last 6 months:  | 6   |
| Number of sales over the last 3 months:  | 1   |