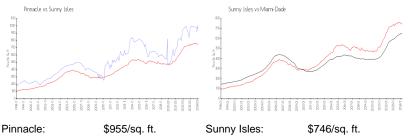

| \$851                                              |

The above valuated price is a baseline figure that does not take into account any specific renovation, upgrade, split, merge, or deterioration of the unit.

#### **Building Information**

| Number of units:                         | 243 |
|------------------------------------------|-----|
| Number of active listings for rent:      | 19  |
| Number of active listings for sale:      | 5   |
| Building inventory for sale:             | 2%  |
| Number of sales over the last 12 months: | 8   |
| Number of sales over the last 6 months:  | 4   |
| Number of sales over the last 3 months:  | 2   |

#### **Building Association Information**

The Pinnacle Condominium Association Inc (305) 935-7155 & (305) 932-7001

#### **Market Information**





#### **Inventory for Sale**

| Pinnacle    | 2% |
|-------------|----|
| Sunny Isles | 5% |
| Miami-Dade  | 3% |

## Avg. Time to Close Over Last 12 Months

| Pinnacle    | 91 days  |
|-------------|----------|
| Sunny Isles | 115 days |
| Miami-Dade  | 81 days  |





122.m

#### the strategy