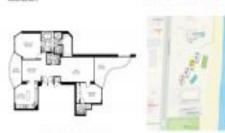

# Unit 806 - Pinnacle

806 - 17555 Collins Av, Sunny Isles, FL, Miami-Dade 33160

### **Unit Information**

| MLS Number:<br>Status:<br>Size:<br>Bedrooms:<br>Full Bathrooms:<br>Half Bathrooms:<br>Parking Spaces:<br>View: | A11524289<br>Active<br>1,590 Sq ft.<br>2<br>2<br>1 |
|----------------------------------------------------------------------------------------------------------------|----------------------------------------------------|
| Rental Price:                                                                                                  | \$7,800                                            |
| List PPSF:                                                                                                     | \$5                                                |
| Valuated Price:                                                                                                | \$1,353,000                                        |
| Valuated PPSF:                                                                                                 | \$851                                              |