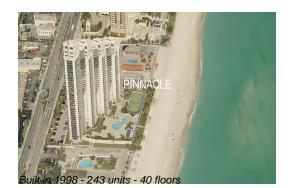

#### **Building Information**

| Number of units:                         | 243 |
|------------------------------------------|-----|
| Number of active listings for rent:      | 19  |
| Number of active listings for sale:      | 5   |
| Building inventory for sale:             | 2%  |
| Number of sales over the last 12 months: | 8   |
| Number of sales over the last 6 months:  | 4   |
| Number of sales over the last 3 months:  | 2   |