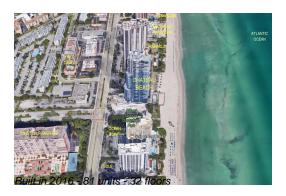

# Unit 503 - Chateau Beach

503 - 17475 Collins Ave, Sunny Isles, FL, Miami-Dade 33160

### **Building Information**

Number of units: 81
Number of active listings for rent: 0
Number of active listings for sale: 5
Building inventory for sale: 6%
Number of sales over the last 12 months: 5
Number of sales over the last 6 months: 4
Number of sales over the last 3 months: 1