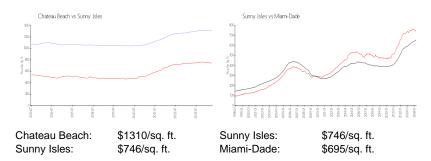

#### **Market Information**

## **Inventory for Sale**

Chateau Beach 6% Sunny Isles 5% Miami-Dade 3%

### Avg. Time to Close Over Last 12 Months

Chateau Beach 124 days Sunny Isles 114 days Miami-Dade 81 days