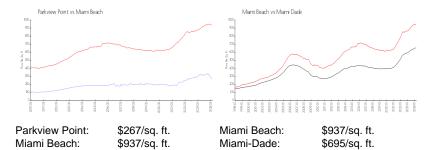

les over the last 12 months: 9
Number of sales over the last 6 months: 4
Number of sales over the last 3 months: 0

## **Building Association Information**

Parkview Point Condominium Association Inc Park View Point 7441 Wayne Avenue Apartment 1C Miami Beach, FL 33141 Phone: (305) 865-0429

http://www.parkviewpoint.com/

## **Recent Sales**

| Unit # | Size        | Closing Date | Sale Price | PPSF  |
|--------|-------------|--------------|------------|-------|
| 10N    | 750 sq ft   | Jan 2024     | \$224,500  | \$299 |
| 5L     | 1,045 sq ft | Jan 2024     | \$320,000  | \$306 |
| 6M     | 1,045 sq ft | Jan 2024     | \$320,000  | \$306 |
| 6J     | 1,105 sq ft | Dec 2023     | \$350,000  | \$317 |
| 7L     | 1,045 sq ft | Nov 2023     | \$290,000  | \$278 |

### **Market Information**



## **Inventory for Sale**

Parkview Point 3%





Miami Beach 4% Miami-Dade 3%

# Avg. Time to Close Over Last 12 Months

Parkview Point 122 days Miami Beach 97 days Miami-Dade 81 days