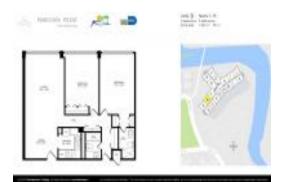

# **Unit 1B - Parkview Point**

1B - 7441 Wayne Ave, Miami Beach, FL, Miami-Dade 32141

#### **Unit Information**

 MLS Number:
 A11527406

 Status:
 Active

 Size:
 1,020 Sq ft.

Bedrooms: 2 Full Bathrooms: 2

Half Bathrooms:

Parking Spaces: 1 Space, Assigned Parking, Guest Parking

View: List Price: \$289,900