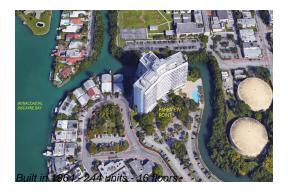

# **Unit 1B - Parkview Point**

1B - 7441 Wayne Ave, Miami Beach, FL, Miami-Dade 32141

## **Building Information**

Number of units: 244
Number of active listings for rent: 0
Number of active listings for sale: 7
Building inventory for sale: 2%
Number of sales over the last 12 months: 9
Number of sales over the last 6 months: 4
Number of sales over the last 3 months: 0