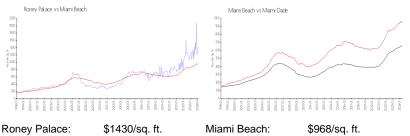

|
| Valuated PPSF:                     | \$1,333                               |

The above valuated price is a baseline figure that does not take into account any specific renovation, upgrade, split, merge, or deterioration of the unit.

#### **Building Information**

| Number of units:                         | 564 |
|------------------------------------------|-----|
| Number of active listings for rent:      | 54  |
| Number of active listings for sale:      | 29  |
| Building inventory for sale:             | 5%  |
| Number of sales over the last 12 months: | 16  |
| Number of sales over the last 6 months:  | 4   |
| Number of sales over the last 3 months:  | 3   |

## **Building Association Information**

Roney Palace Condo Association (305) 538-9395

#### **Market Information**





#### **Inventory for Sale**

| Roney Palace | 5% |
|--------------|----|
| Miami Beach  | 4% |
| Miami-Dade   | 3% |

## Avg. Time to Close Over Last 12 Months

| Roney Palace | 144 days |
|--------------|----------|
| Miami Beach  | 97 days  |
| Miami-Dade   | 81 days  |



Carelanne Geriffing