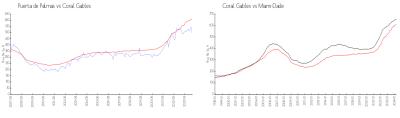

#### **Market Information**

Puerta de Palmas: \$496/sq. ft. Coral Gables: \$609/sq. ft. Coral Gables: \$609/sq. ft. Miami-Dade: \$695/sq. ft.