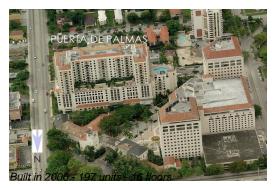

# Unit 1402 - Puerta de Palmas

1402 - 888 Douglas Rd, Coral Gables, FL, Miami-Dade 33134

## **Building Information**

Number of units: 197
Number of active listings for rent: 2
Number of active listings for sale: 9
Building inventory for sale: 4%
Number of sales over the last 12 months: 15
Number of sales over the last 6 months: 7
Number of sales over the last 3 months: 5