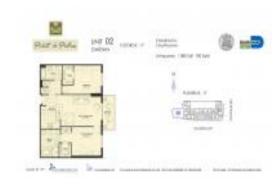

#### **Unit Information**

 MLS Number:
 A11529350

 Status:
 Active

 Size:
 1,084 Sq ft.

 Bedrooms:
 2

Bedrooms: 2 Full Bathrooms: 2

Half Bathrooms:

Parking Spaces: 2 Or More Spaces, Assigned

Parking,Covered Parking

View:

 List Price:
 \$615,000

 List PPSF:
 \$567

 Valuated Price:
 \$547,000

 Valuated PPSF:
 \$505

The above valuated price is a baseline figure that does not take into account any specific renovation, upgrade, split, merge, or deterioration of the unit.