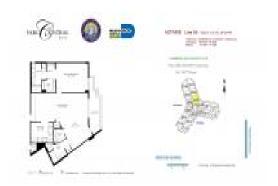

### **Unit 1109 - Parc Central East**

1109 - 3300 NE 192 St, Aventura, FL, Miami-Dade 33180

#### **Unit Information**

 MLS Number:
 A11530415

 Status:
 Active

 Size:
 990 Sq ft.

 Bedrooms:
 2

Full Bathrooms: Half Bathrooms:

Parking Spaces: Assigned Parking, Covered Parking, Valet

2

Parking

View: Golf View,Ocean View

 Rental Price:
 \$2,990

 List PPSF:
 \$3

 Valuated Price:
 \$386,000

 Valuated PPSF:
 \$390

The above valuated price is a baseline figure that does not take into account any specific renovation, upgrade, split, merge, or deterioration of the unit.