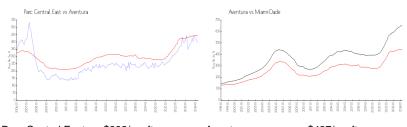

### **Market Information**

Parc Central East: \$392/sq. ft. Aventura: \$437/sq. ft. Aventura: \$437/sq. ft. Miami-Dade: \$695/sq. ft.