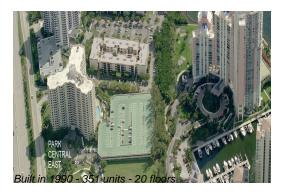

# **Building Information**

Number of units: 351
Number of active listings for rent: 20
Number of active listings for sale: 21
Building inventory for sale: 5%
Number of sales over the last 12 months: 11
Number of sales over the last 6 months: 1
Number of sales over the last 3 months: 1