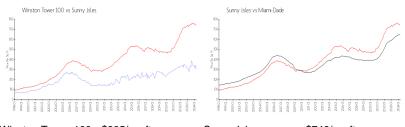

# Unit 1401 - Winston Tower 100

1401 - 250 174 St, Sunny Isles, FL, Miami-Dade 33129

#### **Unit Information**

 MLS Number:
 A11531022

 Status:
 Active

 Size:
 975 Sq ft.

 Bedrooms:
 2

 Full Bathrooms:
 2

Half Bathrooms:

Parking Spaces: 1 Space

View:

Rental Price: \$3,500 List PPSF: \$4 Valuated Price: \$292,000 Valuated PPSF: \$299

The above valuated price is a baseline figure that does not take into account any specific renovation, upgrade, split, merge, or deterioration of the unit.