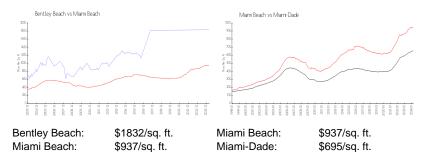

| \$2,257                                  |

The above valuated price is a baseline figure that does not take into account any specific renovation, upgrade, split, merge, or deterioration of the unit.

#### **Building Information**

| Number of units:                         | 109 |
|------------------------------------------|-----|
| Number of active listings for rent:      | 3   |
| Number of active listings for sale:      | 1   |
| Building inventory for sale:             | 0%  |
| Number of sales over the last 12 months: | 4   |
| Number of sales over the last 6 months:  | 3   |
| Number of sales over the last 3 months:  | 2   |

### **Building Association Information**

Bentley Condo Association 510 Ocean Dr Miami Beach FL 33139 305-538-2091

### **Market Information**



#### **Inventory for Sale**

| Bentley Beach | 1% |
|---------------|----|
| Miami Beach   | 4% |
| Miami-Dade    | 3% |

### Avg. Time to Close Over Last 12 Months

| Bentley Beach | 60 days |
|---------------|---------|
| Miami Beach   | 97 days |
| Miami-Dade    | 81 days |