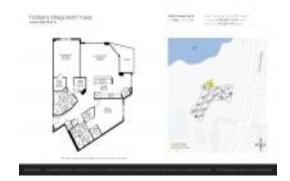

# **Unit 110 - Turnberry Village North Tower**

110 - 20000 E Country Club Dr, Aventura, FL, Miami-Dade 33180

#### **Unit Information**

 MLS Number:
 A11532291

 Status:
 Active

 Size:
 1,431 Sq ft.

Bedrooms: 2 Full Bathrooms: 2

Half Bathrooms: Parking Spaces:

View:

 Rental Price:
 \$4,100