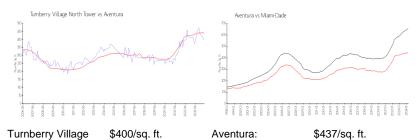

## **Market Information**

North Tower:
Aventura: \$437/sq. ft. Miami-Dade: \$695/sq. ft.