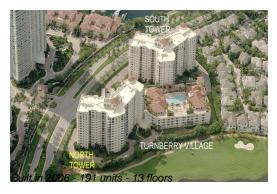

### **Building Information**

Number of units: 191
Number of active listings for rent: 7
Number of active listings for sale: 9
Building inventory for sale: 4%
Number of sales over the last 12 months: 11
Number of sales over the last 6 months: 2
Number of sales over the last 3 months: 0

## **Building Association Information**

Turnberry Village Condominium Association (305) 932-9705