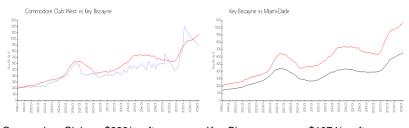

## **Market Information**

Commodore Club \$883/sq. ft. Key Biscayne: \$1074/sq. ft.

West:

Key Biscayne: \$1074/sq. ft. Miami-Dade: \$695/sq. ft.