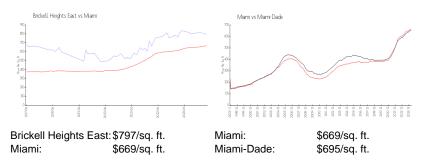

### **Market Information**

| Brickell Heights East | 5% |
|-----------------------|----|
| Miami                 | 4% |
| Miami-Dade            | 3% |