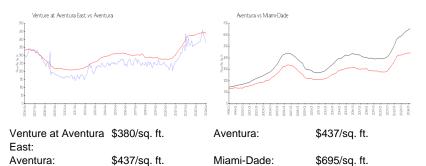

#### **Inventory for Sale**

| Venture at Aventura East | 3% |
|--------------------------|----|
| Aventura                 | 5% |
| Miami-Dade               | 3% |

#### Avg. Time to Close Over Last 12 Months

| Venture at Aventura East | 63 days |
|--------------------------|---------|
| Aventura                 | 89 days |
| Miami-Dade               | 81 days |