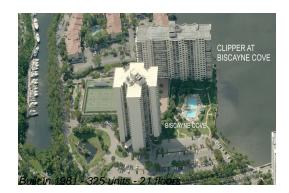

## Unit 2012 - Clipper Biscayne Cove

2012 - 18151 NE 31 Ct, Aventura, FL, Miami-Dade 33160

#### **Building Information**

| Number of units:                         | 325 |
|------------------------------------------|-----|
| Number of active listings for rent:      | 8   |
| Number of active listings for sale:      | 12  |
| Building inventory for sale:             | 3%  |
| Number of sales over the last 12 months: | 7   |
| Number of sales over the last 6 months:  | 4   |
| Number of sales over the last 3 months:  | 1   |