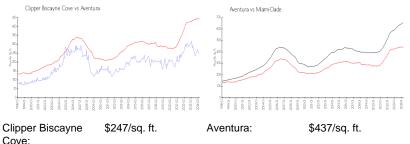

#### **Market Information**

| Cove:     |               |             |               |
|-----------|---------------|-------------|---------------|
| Aventura: | \$437/sq. ft. | Miami-Dade: | \$695/sq. ft. |