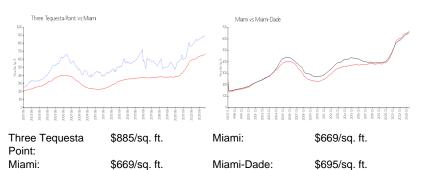

## **Market Information**

## Inventory for Sale

| Three Tequesta Point | 5% |
|----------------------|----|
| Miami                | 4% |
| Miami-Dade           | 3% |

# Avg. Time to Close Over Last 12 Months

| Three Tequesta Point | 138 days |
|----------------------|----------|
| Miami                | 84 days  |
| Miami-Dade           | 81 days  |